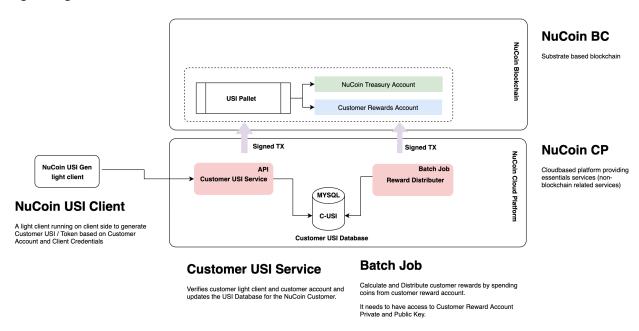

### Design Diagram

#### **Architectural Components**

The following components are required to be developed an configured to achieve this goal:

- 1. NuCoin USI Client (light weight client)
- 2. NuCoin Customer USI Service (API)
- 3. Substrate Treasury Module
- 4. NuCoin USI Module